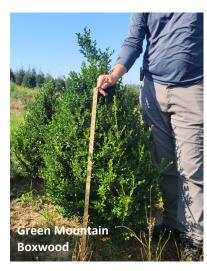

## GREEN MOUNTAIN BOXWOOD

| 24-30" Green Mtn. | \$55.00 |
|-------------------|---------|
|                   |         |

**30-36" Green Mtn.** \$65.00

**36-42" Green Mtn.** \$75.00