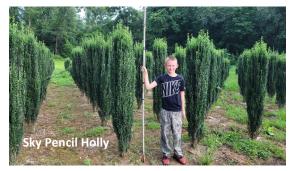

# **SKY PENCIL HOLLY**

| 4-5' Sky Pencil Holly | \$55.00 |
|-----------------------|---------|
| 5-6' Sky Pencil Holly | \$65.00 |