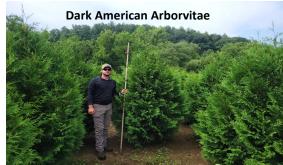

# DARK AMERICAN ARB.—Limited

| 6-7' Dark American | \$90.00 |
|--------------------|---------|
|                    |         |

**7-8' Dark American** \$110.00