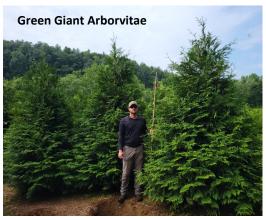

## GREEN GIANT ARBORVITAE

| 6-7' Green Giant   | \$90.00  |
|--------------------|----------|
| 7-8' Green Giant   | \$110.00 |
| 8-10' Green Giant  | \$160.00 |
| 10-12' Green Giant | \$200.00 |