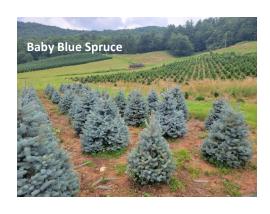

# **BABY BLUE SPRUCE—Limited**

| 3-4' Baby Blue Spruce         | \$85.00  |
|-------------------------------|----------|
| 4-5' Baby Blue Spruce         | \$95.00  |
| 5-6' Baby Blue Spruce—Limited | \$105.00 |