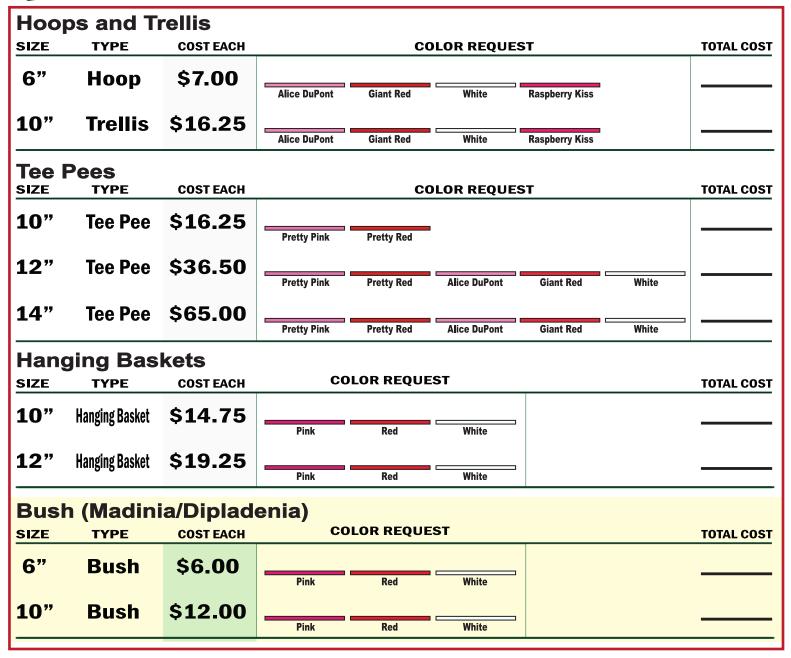

|               | Yellow           | Red | Pink | Double Red | Double Orange |  |
| 10"   | Braid    | \$15.00       |                  |     |      |            |               |  |
|       | Diaia    | <b>410100</b> | Yellow           | Red | Pink | Double Red | Double Orange |  |
| 40"   | Duald    | ¢00 00        |                  |     |      |            |               |  |
| 12"   | Braid    | \$26.00       | Yellow           | Red | Pink | Double Red | Double Orange |  |

| Fig | <b>Б</b> НІВІ | ORDER  | TOTAL COST |  |
|-----|---------------|--------|------------|--|
| 10" | Bush          | \$9.75 |            |  |

**Multi-Color Braids** (A Mixture of at Least 3 Colors) ORDER TOTAL COST \$13.00









### Railroad Nursery 2020

ORDER **FORM** Page 2

### Mandevilla



#### Gardenia

| Buttons |       |           |       |            |  |  |  |
|---------|-------|-----------|-------|------------|--|--|--|
| SIZE    | TYPE  | COST EACH | ORDER | TOTAL COST |  |  |  |
| 6"      | Bush  | \$8.00    |       |            |  |  |  |
| 6"      | Braid | \$9.25    |       |            |  |  |  |
| 10"     | Bush  | \$15.00   |       |            |  |  |  |

#### Jasmine

| Maid of Orleans |      |           |       |            |  |  |
|-----------------|------|-----------|-------|------------|--|--|
| SIZE            | TYPE | COST EACH | ORDER | TOTAL COST |  |  |
| 6"              | Bush | \$7.00    |       |            |  |  |

■ PRICES ABOVE DO NOT INCLUDE SLEEVES
■ PRICES SUBJECT TO CHANGE WITHOUT NOTICE







### Railroad Nursery 2020

**ORDER FORM** Pa